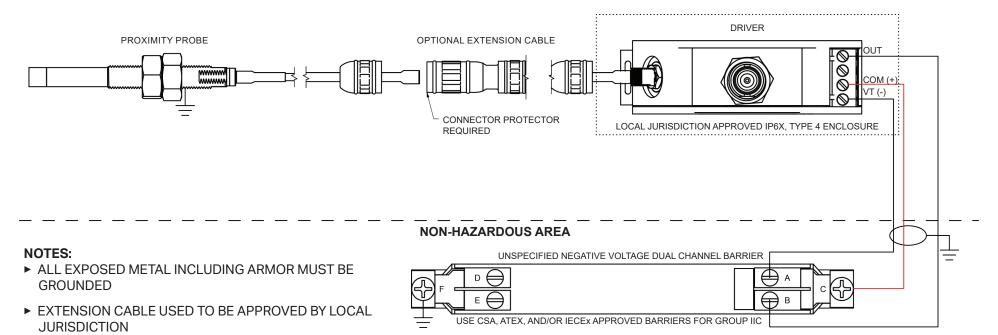

## CLASS 1, DIVISION 1 / ZONE 0,1 INSTALLATION DRAWING FOR THREE WIRE PROXIMITY PROBES

## **HAZARDOUS AREA**

- ► THREE WIRE INSTALLATION SHOWN, FOR USE WITH OR WITHOUT 4-20 mA MODELS
- ► SEE SAFETY BARRIER MANUFACTURER INSTALLATION MANUAL FOR INFORMATION ON PROPER WIRING OF CABLES TO THE TERMINAL BLOCKS OF THE SAFETY BARRIER
- ▶ ONE DUAL OR TWO SINGLE CHANNEL IIC BARRIERS CAN BE USED WITH THIS CONFIGURATION
- ▶ WIRE COLOR FOR CLARITY ONLY
- ▶ BNC NOT FOR USE IN HAZARDOUS AREA / ŷ\
- ► TYPE 4 IS AN OUTDOOR RATING, IF UNIT IS MOUNTED INDOORS, AN INDOOR RATED TYPE 4 ENCLOSURE APPROPRIATE FOR THE APPLICATION CAN BE USED.